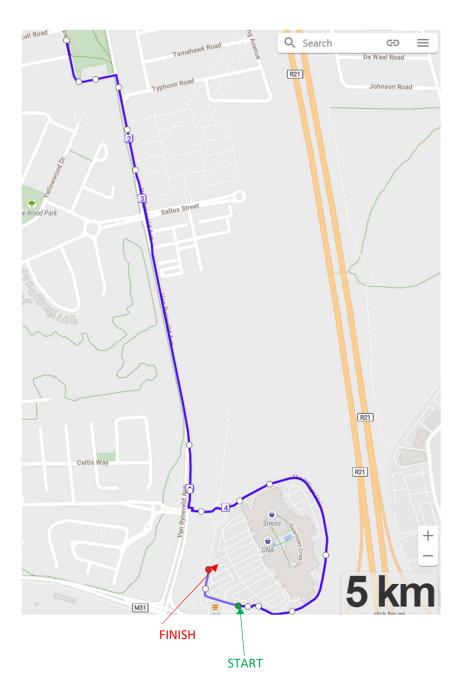

## Route Map: 5 km ROUTE OPTION 2:

FINISH

## Route description:

| The Start is on the South side of the Irene Mall in Mezereon Cres (service road).                    |
|------------------------------------------------------------------------------------------------------|
| The direction of the Start is towards the East.                                                      |
| The start line is in the middle (highest point) of the pedestrian crossing/speed bump (zebra         |
| lines) between MacDonalds and the Irene Mall parking area.                                           |
| The Start Point is 30 cm from the pavement on the North side of the zebra crossing and, in the       |
| middle, (highest point) of the speed bump.                                                           |
| The Start Point is a rectangular white painted rectangular block (± 150 x 100 mm) with a steel       |
| nail and 25 mm steel washer nailed into the first zebra stripe on the speed bump.                    |
| The Start Point is 1,2m from gate post/steel construction on the North side (Mall side) of the       |
| road. It is 12,1m before (West) the centre of the island splitting the incoming and outgoing         |
| traffic at the traffic circle. It is 14,1 m before a road traffic sign, cautioning to yield to       |
| pedestrians and speed bumps, on the MacDonald's or opposite side of the road.                        |
| In Van Ryneveld Ave, ± 68m on the left-hand side after the athletes turned into Van Ryneveld         |
| Ave and 2,8 m before a road traffic sign warning that the road becomes a single lane.                |
| In Van Ryneveld Ave, 2 m before a road traffic sign on the left side of the road, warning of a       |
| traffic circle ahead and 20m from the nearest corner of a bus stop shelter on the right side of      |
| the road.                                                                                            |
| Continue on Van Ryneveld Ave and turn left into Klopper Road.                                        |
| This road kames a 90° turn to the right.                                                             |
| Run pass Van Deventer Road and continue for about 40 meter and make a U-turn.                        |
| Follow the same route backwards and turn right into Van Ryneveld Ave.                                |
| After 350 meters on Van Ryneveld Ave is the 3 km mark.                                               |
| Follow Van Ryneveld Ave. At the first traffic light (crossing with "The Village Main St"), turn left |
| into Mezereon Cres (service road) through the first traffic circle (second exit)                     |
| In Mezereon Cres, ± 20 m past the first traffic circle you will find the 4 km mark. Follow           |
| Mezereon Cres and go straight at the second traffic circle (on the North side of the Irene Mall)     |
| and circle in a North-East-South-West direction around the Irene Mall.                               |
| At the South Main Entrance traffic circle, while still in Mezereon Cres, exit at the second exit,    |
| follow Mezereon Cres past MacDonalds (left-hand side), cross the entrance road to the Irene          |
| Mall/Kentucky, past Kentucky (left-hand side). Follow the (service road) turning in a generally      |
| northerly direction until the first open motor gate on the right-hand side in the security fence     |
| ±40m before the Western Main Entrance to the Irene Mall and ± 150 m past the Start Line. Turn        |
| right at this motor gate, passing through the gate and proceed into the parking. Proceed             |
| straight ± 47 m to find the finish line on the corner of this segment of the parking area.           |
|                                                                                                      |