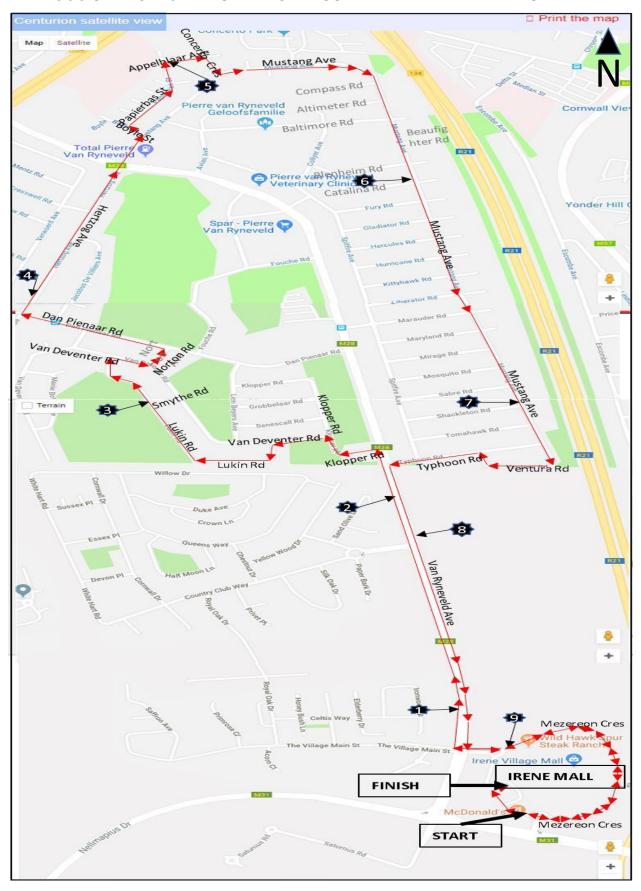

## THE MOOO'SE RACE 10 KM ROAD RACE: ROUTE MAP AND KM MARKERS

## **ROUTE DESCRIPTION AND KILOMETER MARKERS**

| Km Markers   | Route Description                                                                                                                                                              |
|--------------|--------------------------------------------------------------------------------------------------------------------------------------------------------------------------------|
| Start        | The Start i on the South side of the Irene Mall in Mezereon Cres (service road). The direction of the Start is towards the East.                                               |
|              | The start line is in the middle (highest point) of the pedestrian crossing/speed bump                                                                                          |
|              | (zebra lines) between MacDonalds and the Irene Mall parking area.  The Start Point is 30 cm from the pavement on the North side of the zebra crossing.                         |
|              | It is in the middle, (highest point) of the speed bump. The Start Point is a white painted                                                                                     |
|              | circle ±150mm in diameter, with a steel nail and 25 mm steel washer nailed into the                                                                                            |
|              | centre and painted on the first zebra stripe on the speed bump.                                                                                                                |
|              | The Start Point is 1,2m from gate post/steel construction on the North side (Mall side) of the road. It is 12,1m before (West) the centre of the island splitting the incoming |
|              | and outgoing traffic at the traffic circle. It is 14,1 m before a road traffic sign, cautioning                                                                                |
|              | to yield to pedestrians and speed bumps, on the MacDonald's or opposite side of the                                                                                            |
|              | road (See Fig 2).                                                                                                                                                              |
| Route Detail | From the start line proceed left around the traffic circle and exit at the first exit. Proceed                                                                                 |
|              | onto the service road (Mezereon Cres) and circle in an East-North-West direction                                                                                               |
|              | around the Mall towards Van Ryneveld Ave traffic light. Shortest route up to Pierre                                                                                            |
|              | van Ryneveld. Do not turn into the new developments at the second and third traffic circles on the northern side of the Irene Mall but proceed through the circle.             |
|              | From the service road, Mezereon Cres, runners cross into the Pierre van Ryneveld                                                                                               |
|              | intersection and turn right into Van Ryneveld (Northern direction). Run on the left side                                                                                       |
|              | of road.                                                                                                                                                                       |
| 1 km         | In Van Ryneveld Ave, just past the traffic light, 30,30m past the yellow fire hydrant on                                                                                       |
| O luna       | the left-hand side of the road 19m before the road narrows to lane traffic sign.                                                                                               |
| 2 km         | In Van Ryneveld Ave, 6,5m before a road traffic sign on the left side of the road, warning of a traffic circle ahead and ± 24,5m before the nearest corner of a bus stop       |
| 3 km         | shelter on the right side, opposite side of the road. Opposite 11,70m from unnumbered                                                                                          |
|              | lamp post                                                                                                                                                                      |
|              | Follow Van Ryneveld Ave past Typhoon Rd and turn left into Klopper Rd.                                                                                                         |
|              | Follow Klopper Rd and turn left into Van Deventer Rd (first road).                                                                                                             |
|              | Follow Van Deventer and turn left into Lukin Rd (first road).                                                                                                                  |
|              | Follow Lukin Rd crossing Smythe Rd.                                                                                                                                            |
|              | In Lukin Rd, on the right side, ±25,90m past Smythe Rd, and 13,8m before electric pole 15.                                                                                     |
|              | pole 10.                                                                                                                                                                       |
|              | Follow Lukin Rd to Van Deventer Rd and turn right into van Deventer Rd.                                                                                                        |
|              | Turn left into Norton Rd (first road).                                                                                                                                         |
|              | Turn left into Dan Pienaar (first road).                                                                                                                                       |
|              | Follow Dan Pienaar crossing Faulds Ave and Jacobus De Villiers Ave to the traffic                                                                                              |
|              | circle corner Hertzog Ave and turn right into Hertzog Ave. Runners cross Hertzog Ave at the traffic circle and then keep to left hand side of the road.                        |
| 4 km         | In Hertzog Ave, ±280 m from Dan Pienaar Rd in front of house 59. It is 6m to the                                                                                               |
|              | house 59 post box, 41,30m before electric pole No 31.                                                                                                                          |
|              |                                                                                                                                                                                |

|                       | Follow Hertzog Ave crossing Creswell Rd and Van Ryneveld Ave (major and congested traffic intersection). Hertzog Ave now becomes Mustang Ave. Turn left in Boyle St (first road after crossing Van Ryneveld Ave).               |
|-----------------------|---------------------------------------------------------------------------------------------------------------------------------------------------------------------------------------------------------------------------------|
|                       | Turn Right in Papierbas St, pass Crab Pl, Etosha Pl, Grysbok Pl and Malati/Piano Pl. Turn right into Appelblaar Ave.                                                                                                            |
| 5 km                  | In Appelblaar, ± 17,80m before Pole 3 and 2,40m after pole 8.                                                                                                                                                                   |
|                       | Follow Appelblaar Ave and turn right in Concerto Cres and then turn left into Mustang Ave.                                                                                                                                      |
|                       | Follow Mustang Rd and cross the following streets:                                                                                                                                                                              |
|                       | Sorrel Place                                                                                                                                                                                                                    |
|                       | Coly Place/Polka Place                                                                                                                                                                                                          |
|                       | Concerto Cres                                                                                                                                                                                                                   |
|                       | Compass Rd                                                                                                                                                                                                                      |
|                       | Altimeter Rd                                                                                                                                                                                                                    |
|                       | Baltimore Rd.                                                                                                                                                                                                                   |
|                       | Beaufighter Rd.                                                                                                                                                                                                                 |
|                       | Blenheim Rd.                                                                                                                                                                                                                    |
| 6 km                  | In Mustang Ave between Blenheim and Catalina Ave on the right side of the road. It                                                                                                                                              |
|                       | is ± 14,50m past the Blenheim/Mustang Street name sign and 7,2m before pole 32.                                                                                                                                                 |
|                       | Follow Mustang Rd and cross the following streets:                                                                                                                                                                              |
|                       | Catalina Rd.                                                                                                                                                                                                                    |
|                       | • Fury Rd.                                                                                                                                                                                                                      |
|                       | Gladiator Rd.                                                                                                                                                                                                                   |
|                       | Hercules Rd.                                                                                                                                                                                                                    |
|                       | Hurricane Rd.                                                                                                                                                                                                                   |
|                       | Kittyhawk Rd.                                                                                                                                                                                                                   |
|                       | Liberator Rd.                                                                                                                                                                                                                   |
|                       | Marauder Rd.                                                                                                                                                                                                                    |
|                       | Maryland Rd.                                                                                                                                                                                                                    |
|                       | Mirage Rd.                                                                                                                                                                                                                      |
|                       | Mosquito Rd.                                                                                                                                                                                                                    |
|                       | Sabre Rd.                                                                                                                                                                                                                       |
| 7 km  Split: At ± 7,7 | Between Sabre and Shackleton Rd, next to house No 20. It is 8,10m past pole 8 and                                                                                                                                               |
|                       | 7,80m to a house no 20 electricity box on the right side of the road.                                                                                                                                                           |
|                       | Follow Mustang Rd and cross the following streets:                                                                                                                                                                              |
|                       | Shackleton Rd.                                                                                                                                                                                                                  |
|                       | Tomahawk Rd.                                                                                                                                                                                                                    |
|                       | Typhoon Rd.                                                                                                                                                                                                                     |
|                       | Turn right into Ventura Rd                                                                                                                                                                                                      |
|                       | Turn left into Typhoon Rd (first road) and cross Spitfire Rd and proceed to the                                                                                                                                                 |
|                       | intersection with Van Ryneveld Ave.                                                                                                                                                                                             |
|                       | When the athletes approach Van Ryneveld Ave, 10km runners turn left                                                                                                                                                             |
| km                    |                                                                                                                                                                                                                                 |
|                       | into Van Ryneveld (South towards Irene Mall) and run on the left side of the road and 21,1 km runners cross the intersection and turn right (North) into Van Ryneveld, running on the left side of the road towards Klopper Rd. |

|        | The 10 km runners turn left into van Ryneveld Ave (southerly direction) and keep to the left-hand side of the road, until the traffic light at the Main Entrance to the Irene Mall.                                                                                                                                                                                                                                                                       |
|--------|-----------------------------------------------------------------------------------------------------------------------------------------------------------------------------------------------------------------------------------------------------------------------------------------------------------------------------------------------------------------------------------------------------------------------------------------------------------|
| 8 km   | In Van Ryneveld Ave and stay on the left side of the road. It is 3,2m past electric pole 94 (faintly numbered on yellow sticker ± 2,5 m above ground level) and 37,9m from an unnumbered pole on the left side of road. These poles are the third and second last poles on the left side before an intersection to enter Irene Farm Village Estate and the right-hand turn-off is into Country Club Way.                                                  |
|        | Follow Van Ryneveld Ave. At the first traffic light (crossing with "The Village Main St"), turn left into Mezereon Cres (service road) through the first traffic circle (second exit)                                                                                                                                                                                                                                                                     |
| 9 km   | In Mezereon Cres, ± 3,3m past the triangle traffic island on the left side, and 7,10m from the road joining from the North (currently not used) traffic sign post depicting a traffic circle ahead.                                                                                                                                                                                                                                                       |
|        | Turn left at traffic light into Village Main Rd and keep left into Mezereon Crescent.  Take the second exit (straight) of the circle and continue along Mezereon Cres left around the mall. At the next traffic circle enter the circle from the left side of road and proceed straight along Mezereon Crescent. Pass MacDonalds and KFC then follow along Mezereon Crescent.                                                                             |
| Finish | Follow the (service road) turning in a generally northerly direction until the first open motor gate on the right-hand side in the security fence ±40m before the Western Main Entrance to the Irene Mall and ± 150 m past the Start Line. Turn right at this motor gate, passing through the gate and proceed into the parking. Proceed straight ± 15,5m to the finish line, which is 27,24m before the corner of this road segment of the parking area. |