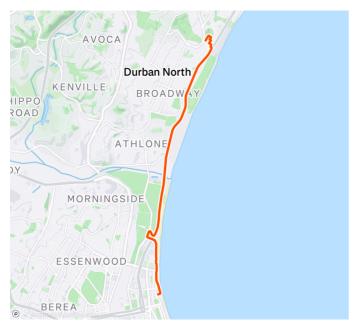

## Balwin Sport Dolphin Coast 10km 2025

https://www.strava.com/routes/3172911372137125688

10.0 km

60 m Elevation Gain 1:04:50
Est. Moving Time

Route recommendations may be incomplete and/or inaccurate and may contain sections of private land and/or sections of terrain that could be challenging or hazardous. Always use your best judgement about the safety of road and trail conditions and follow traffic and property laws.

| DIRECTION                 | DISTANCE |
|---------------------------|----------|
| Proceed onto Hinton Place | 0.5 km   |
| Proceed onto Hinton Place | 0.7 km   |

| DIRECTION                                            | DISTANCE |
|------------------------------------------------------|----------|
| Proceed onto M4 - Ruth First Highway                 | 2.7 km   |
| Proceed onto M4 - Ruth First Highway                 | 2.8 km   |
| Proceed onto M4 - Ruth First Highway                 | 3.0 km   |
| Proceed onto M4 - Ruth First Highway                 | 3.1 km   |
| Proceed onto M4 - Ruth First Highway                 | 3.2 km   |
| Proceed onto M4 - Ruth First Highway                 | 5.0 km   |
| Proceed onto M4 - Ruth First Highway                 | 5.3 km   |
| Proceed onto Isaiah Ntshangase Road                  | 7.4 km   |
| Proceed onto off-road waypoint. No data available    | 7.6 km   |
| Proceed onto off-road waypoint. No<br>data available | 7.6 km   |
| Left onto Masabalala Yengwa Avenue                   | 7.6 km   |
| Proceed onto Durban Promenade                        | 7.8 km   |
| Proceed onto Durban Promenade                        | 7.9 km   |
| Proceed onto Durban Promenade                        | 8.1 km   |
| Proceed onto Durban Promenade                        | 8.6 km   |
| Proceed onto Durban Promenade                        | 9.2 km   |
| Proceed onto Durban Promenade                        | 9.8 km   |
| Arrive at Finish                                     | 10.0 km  |
|                                                      |          |