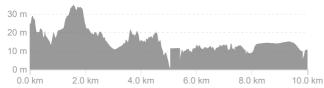

## Balwin Sport Dolphin Coast 10km 2025

https://www.strava.com/routes/3172911372137125688

10.0 km

60 m Elevation Gain 1:04:50
Est. Moving Time

Route recommendations may be incomplete and/or inaccurate and may contain sections of private land and/or sections of terrain that could be challenging or hazardous. Always use your best judgement about the safety of road and trail conditions and follow traffic and property laws.