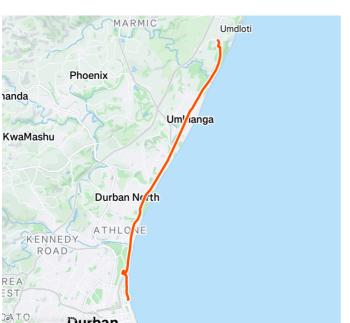

## Balwin Sport Dolphin Coast 21km 2025

https://www.strava.com/routes/3172907297883904824

21.1 km

142 m Elevation Gain 2:15:48
Est. Moving Time

Distance

Route recommendations may be incomplete and/or inaccurate and may contain sections of private land and/or sections of terrain that could be challenging or hazardous. Always use your best judgement about the safety of road and trail conditions and follow traffic and property laws.