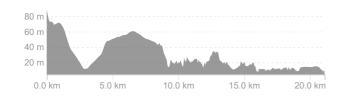

## Balwin Sport Dolphin Coast 21km 2025

https://www.strava.com/routes/3172907297883904824

21.1 km

142 m Elevation Gain 2:15:48
Est. Moving Time

Distance

Route recommendations may be incomplete and/or inaccurate and may contain sections of private land and/or sections of terrain that could be challenging or hazardous. Always use your best judgement about the safety of road and trail conditions and follow traffic and property laws.