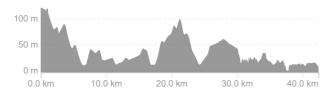

## Balwin Sport Dolphin Coast 42km 2025

https://www.strava.com/routes/3172894579135877944

42.4 km

361 m Elevation Gain 4:33:49

Route recommendations may be incomplete and/or inaccurate and may contain sections of private land and/or sections of terrain that could be challenging or hazardous. Always use your best judgement about the safety of road and trail conditions and follow traffic and property laws.