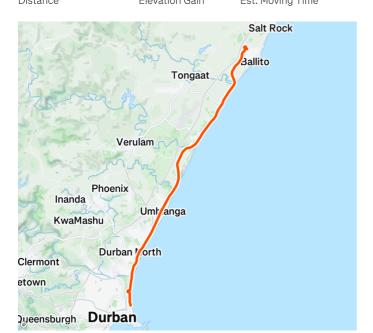

## Balwin Sport Dolphin Coast 42km 2025

https://www.strava.com/routes/3172894579135877944

42.4 km

361 m Elevation Gain 4:33:49

Route recommendations may be incomplete and/or inaccurate and may contain sections of private land and/or sections of terrain that could be challenging or hazardous. Always use your best judgement about the safety of road and trail conditions and follow traffic and property laws.