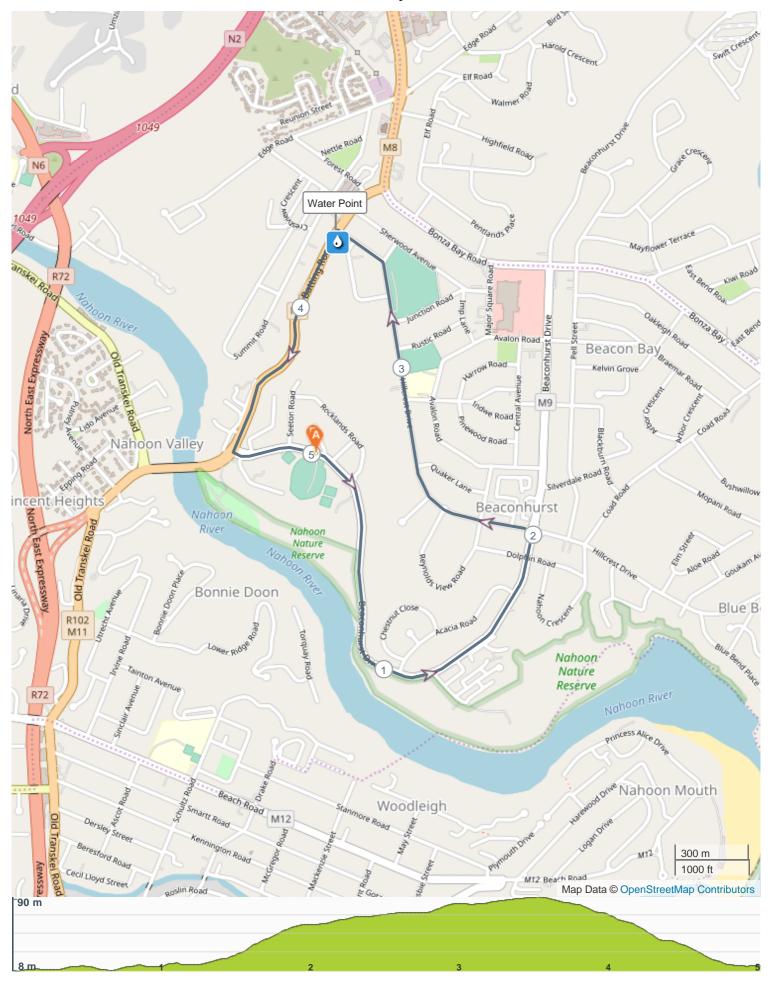

### **ROUTE INFORMATION**

ROUTE LENGTH 5.013 km

ASCENT 88 m

DESCENT 85 m

**↑** 50.9% | **♦** 34.6% | **→** 14.6%

TERRAIN Road A

START **LAT:** -32.973368, **LNG:** 27.931419

## **ROUTE DIRECTIONS**

| No | Km    | Turn     | Directions                                  |
|----|-------|----------|---------------------------------------------|
| 1  | 0.000 |          | Start on Beaconhurst Drive, M9              |
| 2  | 0.009 | 7        | Turn sharp right onto Beaconhurst Drive, M9 |
| 3  | 1.912 | <b>→</b> | Turn right                                  |
| 4  | 1.973 | <b>→</b> | Turn right onto Beaconhurst Drive, M9       |
| 5  | 1.980 | 7        | Keep left onto M9                           |
| 6  | 2.009 | +        | At roundabout, take exit 1                  |
| 7  | 3.432 | K        | Keep left onto Hillcrest Drive              |
| 8  | 3.655 | +        | Turn left onto Batting Road, M7             |
| 9  | 4.648 | K        | Keep left onto Batting Road, M7             |
| 10 | 4.678 | +        | Turn left onto Beaconhurst Drive, M9        |
| 11 | 5.013 |          | FINISH                                      |