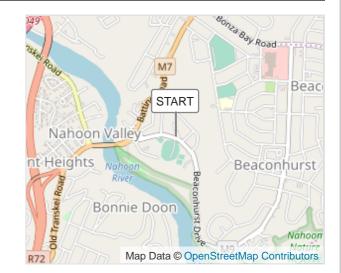

### **ROUTE INFORMATION**

ROUTE LENGTH 5.013 km

ASCENT 88 m

DESCENT 85 m

**↑** 50.9% | **♦** 34.6% | **→** 14.6%

TERRAIN Road A

START **LAT:** -32.973368, **LNG:** 27.931419