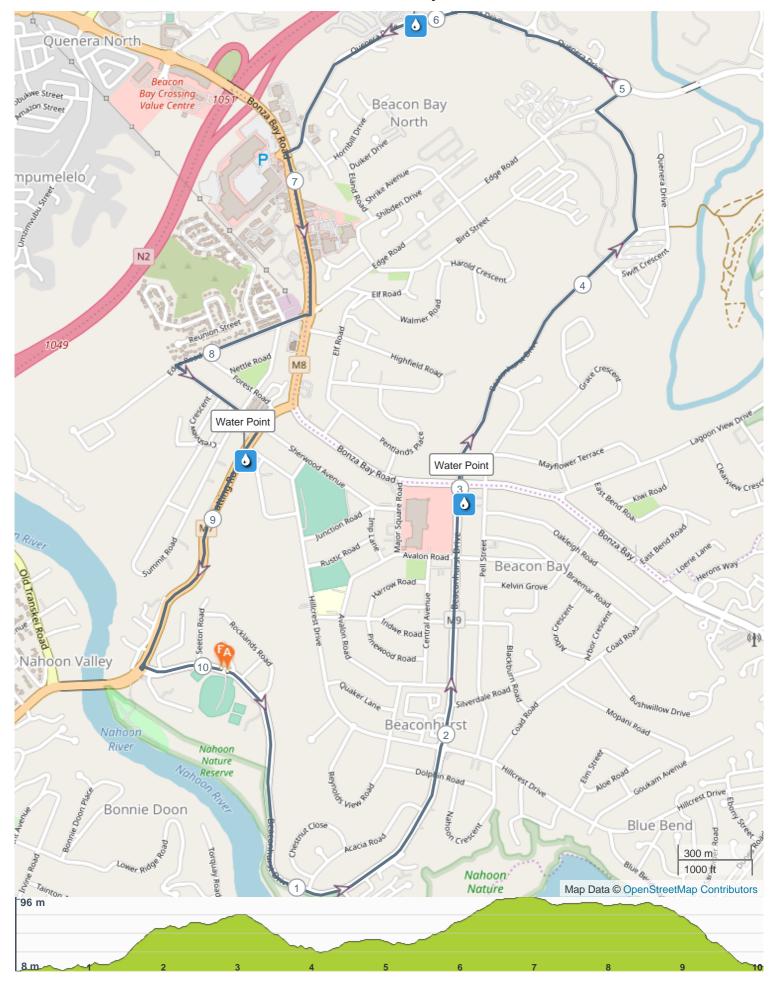

## ROUTE INFORMATION

| ROUTE LENGTH | 10.082 km                                        |
|--------------|--------------------------------------------------|
| ASCENT       | 161 m                                            |
| DESCENT      | 159 m                                            |
| HILLS        | <b>↑</b> 47.3%   <b>↓</b> 40.2%   <b>→</b> 12.5% |
| TERRAIN      | Road A                                           |
| START        | LAT: -32.973364, LNG: 27.931509                  |

## **ROUTE DIRECTIONS**

| No | Km     | Turn        | Directions                                    |
|----|--------|-------------|-----------------------------------------------|
| 1  | 1.932  | <b>^</b>    | At roundabout, take exit 2 onto M9            |
| 2  | 1.976  | R           | Turn slight left onto Beaconhurst Drive, M9   |
| 3  | 4.303  | R           | At roundabout, take exit 1                    |
| 4  | 4.857  | Ч           | Turn sharp right                              |
| 5  | 4.989  | ĸ           | At roundabout, take exit 3                    |
| 6  | 5.120  | Ч           | Turn sharp right                              |
| 7  | 5.148  | +           | At roundabout, take exit 1 onto Quenera Drive |
| 8  | 5.573  | 7           | At roundabout, take exit 2 onto Quenera Drive |
| 9  | 6.035  | <b>^</b>    | At roundabout, take exit 1 onto Quenera Drive |
| 10 | 6.887  | +           | Turn left onto Bonza Bay Road, M8             |
| 11 | 7.546  | 7           | At roundabout, take exit 3 onto Edge Road     |
| 12 | 7.659  | <b>&gt;</b> | Turn right                                    |
| 13 | 7.668  | <b>&gt;</b> | Turn right onto Edge Road                     |
| 14 | 8.150  | Ľ           | Turn sharp left onto Sherwood Avenue          |
| 15 | 8.577  | <b>&gt;</b> | Turn right onto Batting Road, M7              |
| 16 | 9.702  | K           | Make a U-turn onto Batting Road, M7           |
| 17 | 9.741  | К           | Turn sharp right onto Batting Road, M7        |
| 18 | 9.760  | +           | Turn left onto Beaconhurst Drive, M9          |
| 19 | 10.082 |             | FINISH                                        |