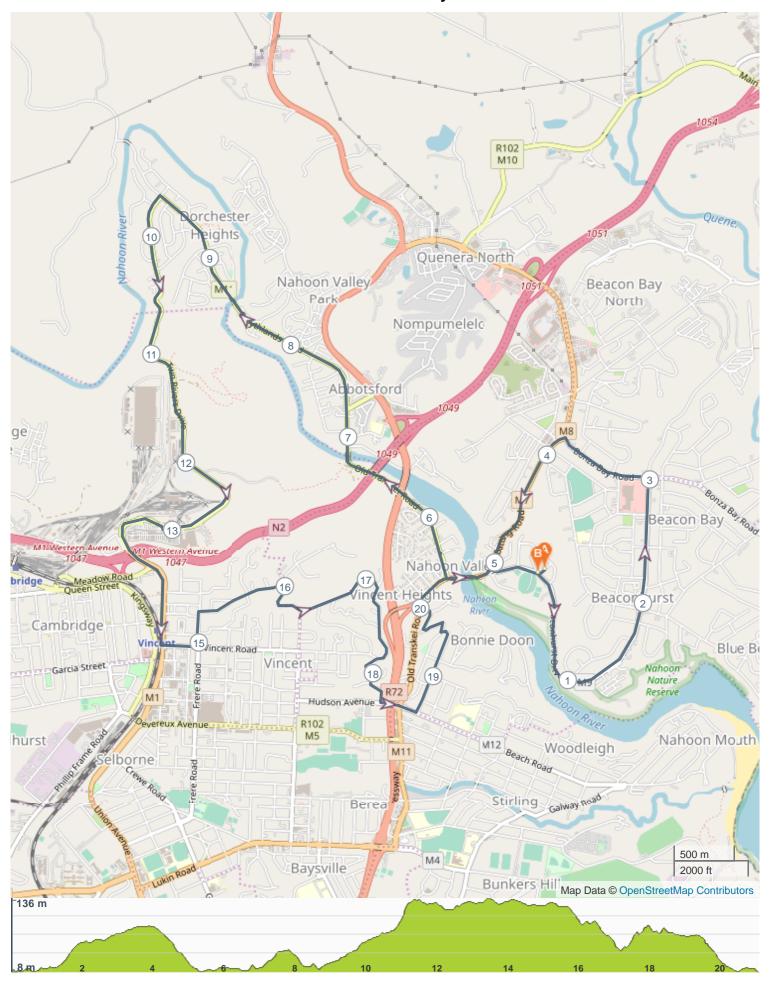

## **ROUTE INFORMATION**

ROUTE LENGTH 21.103 km

ASCENT 371 m

DESCENT 376 m

TERRAIN Road A

START **LAT:** -32.973224, **LNG:** 27.932532

## **ROUTE DIRECTIONS**

| No | Km     | Turn     | Directions                                       |
|----|--------|----------|--------------------------------------------------|
| 1  | 0.000  |          | Start on Creek Lane                              |
| 2  | 0.061  | <b>←</b> | Turn left onto Beaconhurst Drive                 |
| 3  | 1.901  |          | Keep right onto M9                               |
| 4  | 1.930  | <b>^</b> | At roundabout, take exit 3 onto M9               |
| 5  | 3.013  | +        | Turn left onto Bonza Bay Road                    |
| 6  | 3.794  | <b>←</b> | Turn left onto Batting Road                      |
| 7  | 5.049  |          | Keep left onto Batting Road                      |
| 8  | 5.449  | <b>→</b> | Turn right onto R102, M11                        |
| 9  | 5.659  | <b>→</b> | Turn right                                       |
| 10 | 5.676  | <b>→</b> | Turn right onto Old Transkei Road                |
| 11 | 9.655  | +        | Turn left onto Two Rivers Drive                  |
| 12 | 13.015 |          | Keep left onto Two Rivers Drive                  |
| 13 | 13.042 | 7        | At roundabout, take exit 1 onto Two Rivers Drive |
| 14 | 13.266 | <b>^</b> | At roundabout, take exit 3 onto Two Rivers Drive |
| 15 | 13.852 | <b>→</b> | Turn right                                       |
| 16 | 13.864 | +        | Turn left onto Western Avenue                    |
| 17 | 14.556 | +        | Turn left onto Vincent Road                      |
| 18 | 14.893 | +        | Turn left                                        |
| 19 | 14.911 | <b>→</b> | Turn right onto Vincent Road                     |
| 20 | 14.953 | <b>→</b> | Turn right onto Frere Road                       |
| 21 | 15.240 | <b>→</b> | Turn right onto Vincent Gardens Road             |
| 22 | 15.972 | <b>→</b> | Turn right onto Bauhinia Drive                   |
| 23 | 17.117 | 7        | Turn slight right onto Linaria Drive             |
| 24 | 17.812 | K        | Keep left onto Linaria Drive                     |
| 25 | 18.062 | K        | Turn sharp left onto Penstemon Place             |
| 26 | 18.097 | +        | Turn left onto Linaria Drive                     |
| 27 | 18.368 | +        | Turn left onto Hudson Avenue                     |
| 28 | 18.405 |          | Keep right onto Hudson Avenue                    |
| 29 | 18.670 | +        | Turn left onto Irvine Road                       |
| 30 | 19.440 | 7        | Turn sharp right onto Willasdale Drive           |
| 31 | 19.692 | <b>→</b> | Keep right onto Willasdale Drive                 |
| 32 | 19.708 | 7        | Turn slight right onto Willasdale Drive          |
| 33 | 19.858 | K        | Turn slight left onto Willasdale Drive           |
| 34 | 19.963 | 7        | Turn sharp right onto Old Transkei Road          |
| 35 | 20.000 |          | Keep right onto Old Transkei Road                |

| No | Km     | Turn     | Directions                        |
|----|--------|----------|-----------------------------------|
| 36 | 20.035 |          | Keep right onto Old Transkei Road |
| 37 | 20.559 |          | Keep right onto Batting Road      |
| 38 | 20.699 | <b>→</b> | Turn right onto Beaconhurst Drive |
| 39 | 21.103 |          | FINISH                            |