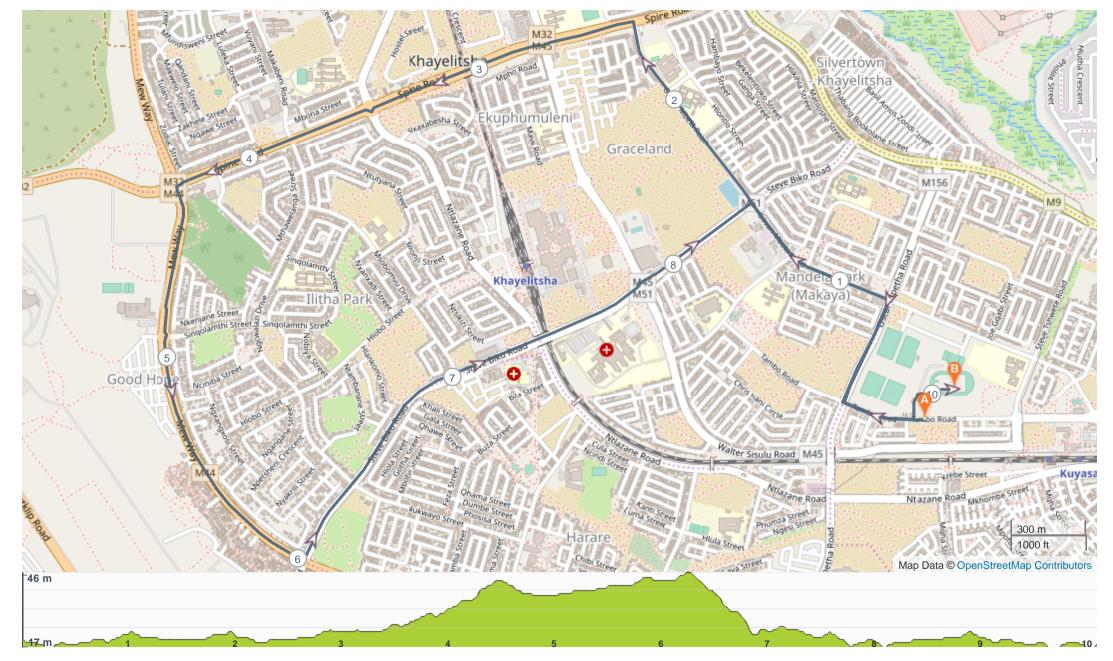

ROUTE INFORMATION

**ROUTE LENGTH** 

ASCENT

DESCENT

HILLS

TERRAIN

START

10.099 km

**↑** 36.6% | **↓** 31.3% | **→** 32.1%

LAT: -34.053495, LNG: 18.688109

61 m

63 m

Road #

### **ROUTE DIRECTIONS**

| No | Km     | Turn        | Directions                                      |
|----|--------|-------------|-------------------------------------------------|
| 1  | 2.351  | +           | Turn left onto Spine Road                       |
| 2  | 2.714  | <b>^</b>    | At roundabout, take exit 2 onto Spine Road      |
| 3  | 3.449  | <b>^</b>    | At roundabout, take exit 2 onto Spine Road      |
| 4  | 4.304  | +           | At roundabout, take exit 1 onto Mew Way         |
| 5  | 4.910  | 7           | At roundabout, take exit 2 onto Mew Way         |
| 6  | 6.033  | +           | Turn left onto Steve Biko Road                  |
| 7  | 7.836  | <b>^</b>    | At roundabout, take exit 2 onto Steve Biko Road |
| 8  | 8.397  | <b>&gt;</b> | Turn right onto Govan Mbeki Road                |
| 9  | 9.102  | +           | Turn left onto Oscar Mpetha Road                |
| 10 | 9.550  | +           | Turn left onto Tambo Road                       |
| 11 | 9.845  | +           | Turn left                                       |
| 12 | 10.099 |             | FINISH                                          |