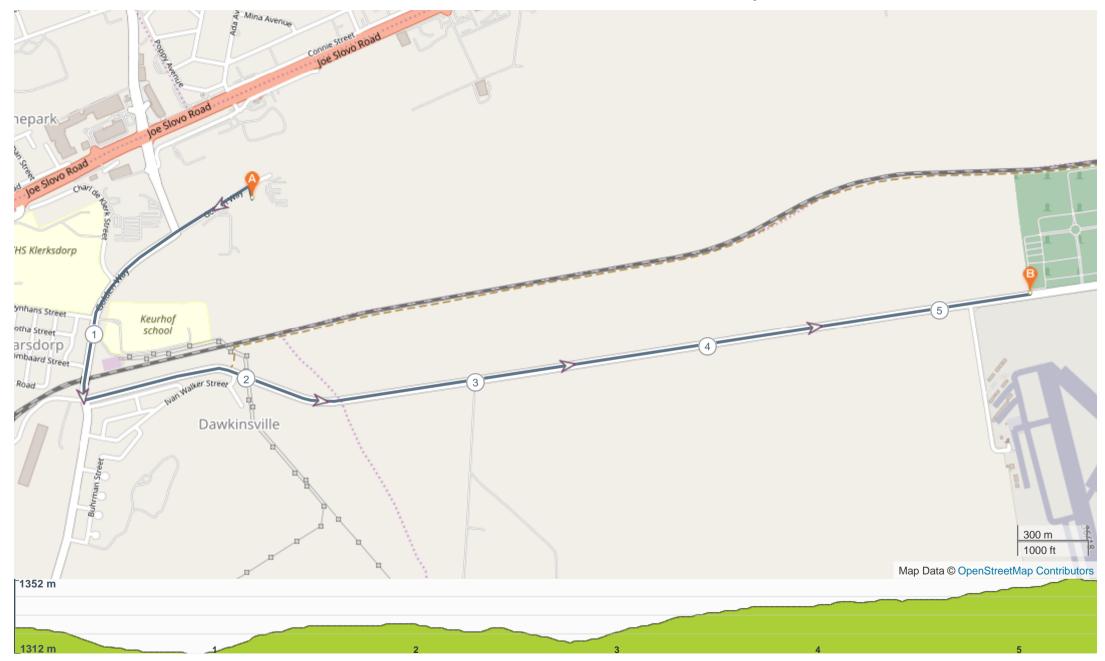

## North West N12 Ultra Marathon 10Km Endurance Loop

## **ROUTE DIRECTIONS**

| No | Km    | Turn | Directions                                                                                                                     |
|----|-------|------|--------------------------------------------------------------------------------------------------------------------------------|
| 1  | 0.000 |      | Start on Klerksdorp Recreation Centre                                                                                          |
| 2  | 0.057 | ÷    | Turn left onto Golden Way                                                                                                      |
| 3  | 1.293 | +    | Turn left onto Zanda Pan and make your way to the Halfway Marking Waterpoint                                                   |
| 4  | 5.399 |      | This will be the 10Km Route Halfway Mark. Make your way back to Klerksdorp Recreation Centre for Finishing the full 10Km Route |