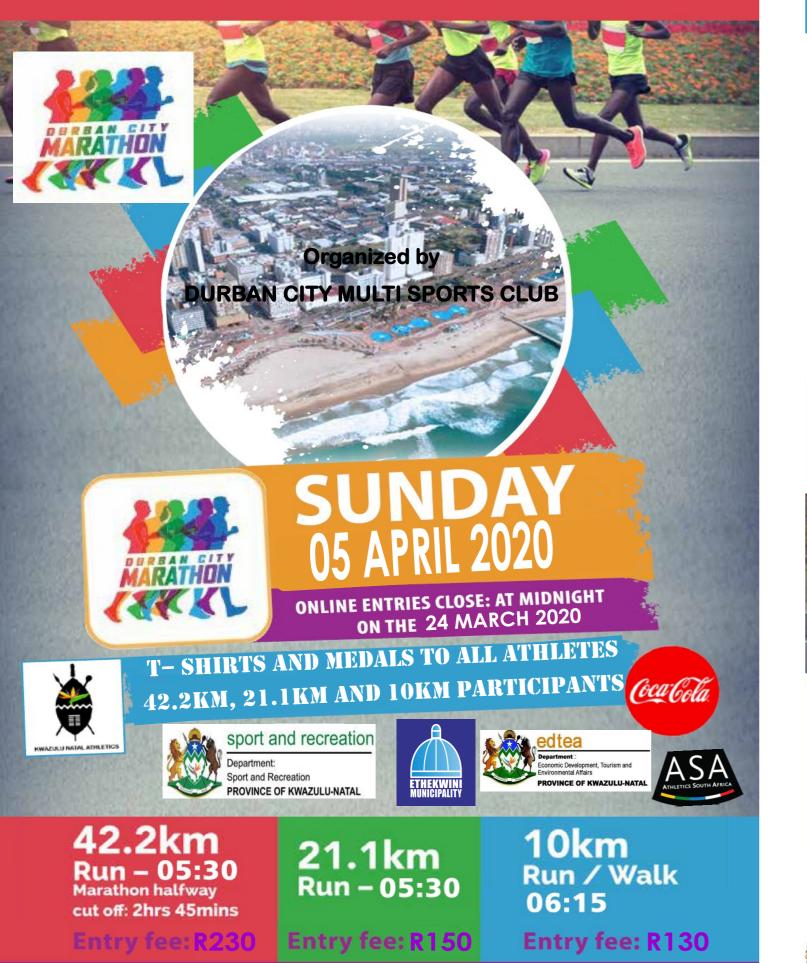

# **HOW TO ENTER**



#### **1. ONLINE ENTRIES**

www.DurbanCityMarathon.co.za

Closing date for online entries: 24 March 2020

Enter and pay at any Pick n Pay store

2. DROP OFF POINTS (no cash)

#### **NO ENTRIES ON RACE DAY**

Hand deliver your entry to KZN Athletics Office at Kings Park Stadium from 08h00 to 16h00 (Mon - Fri) Closing Date : 24 March 2020

#### **3. RACE NUMBER COLLECTIONS**

Venue: Kings Park Athletics Stadium Friday 03 April 2020 10h00 to 16h00

Saturday 04 April 2020 10h00 to 14h00

| FINISH TIME ENTRIES ACCO | OUNT DETAILS        |
|--------------------------|---------------------|
| BANK:                    | FIRST NATIONAL BANK |
| ACCOUNT NAME:            | FINISH TIME ENTRIES |
| ACCOUNT NUMBER:          | 62472947583         |
| BRANCH NUMBER:           | 220426              |