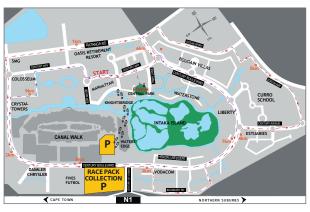

NO ENTRIES WILL BE TAKEN ON THE DAY

RACE PACK COLLECTION STEEL BRIDGE E-PARKING, CNR CENTURY CITY DRIVE AND CENTURY BOULEVARD

OPPOSITE CANAL WALK ENTRANCE 4 | 27 & 28 FEB 07:00 - 19:00

LUCKY DRAW AND PRIZE GIVING ON THE DAY - 9AM