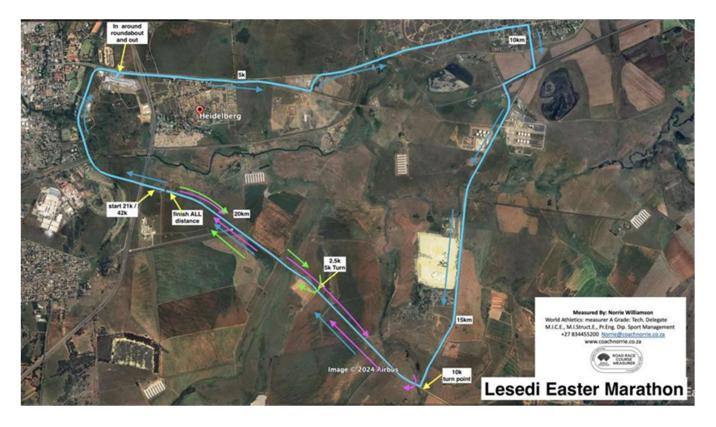

## Route map and descriptions:

## 42km and 21km Route:

- Commence on Groenfontein / Poortjie Road 40m north of the airport road junction
- Run west then north in Groenfontein contraflow
- Take the right turn into the slip road of the R42 (dual carriageway) going west
- Turn right on slip road to enter the mall
- Turn anticlockwise around the roundabout and exit north then west back to the R42
- Turn left on a diagonal crossing of the R42 to take Mc Lennon Drive (opposite the church)
- Turn right and southeast to return to the R42
- Turn right across the R42
- Turn left into Poortjie Road to pass Vopak terminal
- Continue Poortjie Road to the junction with a dirt road and bridge over a contributory of Blesbok river
- Turn right to cross the bridge (this point is also the turn point of 10km race)
- Continue the Poortjie Road where opposite the chicken farms the 5km race turns
- Continue to Airport Road junction, where on the left side of the road, the half marathon runners finish, the marathoners commence exactly the same lap
- To finish at the finish point

## 10km Route:

- The 10km route is an out and back on Poortjie Road commencing from the fun run's starting line
- The turn point is 25m past the northeast edge of the bridge prior to the turn towards Vopak terminal.
- Runners return to the standard finish line at airport road junction

## 5km Route:

- The 5km route is an out and back on Poortjie Road commencing from the fun run's starting line
- The turn point is at the left Bend sign opposite the chicken farms
- Runners return to the standard finish line at airport road junction