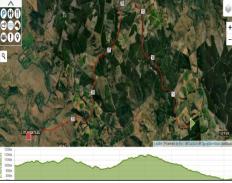

19:52 |  |  |
| 2021 | -                   | -       |  |  |
| 2022 | Ayanda Ngcobo       | 2:18:08 |  |  |
| 2023 | Jobo Khatoane       | 2:16:47 |  |  |
| 2024 | Mholi Jali          | 2:33:45 |  |  |

| WOMEN |                   |         |  |
|-------|-------------------|---------|--|
| Year  | Name              | Time    |  |
| 2015  | Lineo Chaka       | 2:49:26 |  |
| 2016  | Lizih Chokore     | 3:16:11 |  |
| 2017  | Lizih Chokore     | 2:59:56 |  |
| 2018  | Loveness Madziva  | 3:10:01 |  |
| 2019  | Mamorallo Tjoka   | 2:45:04 |  |
| 2020  | Loveness Madziva  | 2:43:24 |  |
| 2021  | -                 | -       |  |
| 2022  | Chepkosgei Koech  | 2:58:25 |  |
| 2023  | Zinhle Shabalala  | 2:46:13 |  |
| 2024  | Irine Lotitateucy | 2:58:49 |  |

Route Profile: Harry Gwala Marathon



### AWARDS & INFORMATION General Awards

Medals will be awarded to all official finishers who complete the full distance within 6-hour cut-or

# 42.2km

Medals Gold First 10 Men and Women Prize Money (42.2km Only)

| Position    | <u>Open</u> |  |  |
|-------------|-------------|--|--|
|             |             |  |  |
| Position 1  | R60 000     |  |  |
| Position 2  | R30 000     |  |  |
| Position 3  | R20 000     |  |  |
| Position 4  | R10 000     |  |  |
| Position 5  | R9 000      |  |  |
| Position 6  | R8 000      |  |  |
| Position 7  | R7 000      |  |  |
| Position 8  | R 6 000     |  |  |
| Position 9  | R 5 000     |  |  |
| Position 10 | R 4 000     |  |  |

#### Age Category Prizes (42.2km) Men and Women

Position 1 R1000

| off. |                | Position 2 R800