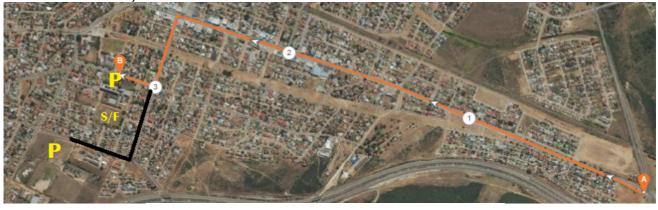

#### **Directions to start:**

Drive along Uitenhage Road towards Despatch. Continue straight at crossing and proceed under the bridge. Turn left at Robots into Main Street and continue for 2.6km. Turn left into Handel Street and right into Amperbo Street. Turn left into school gate. Alternatively, continue to the end of Handel Street and turn right into Berg Street. Access parking just past Skool Street. (230m from start/finish).

## Danie Gerber Sport Field, Despatch High School, Skool street, Despatch

Organized in accordance with the rules of ASA and EPA

21.1km is an EPA Prestige and Participation League Event

10km is an EPA 1 Point Participation League Event