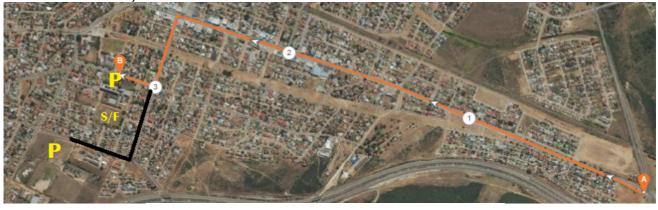

#### **Directions to start:**

Drive along Uitenhage Road towards Despatch. Continue straight at crossing and proceed under the bridge. Turn left at Robots into Main Street and continue for 2.6km. Turn left into Handel Street and right into Amperbo Street. Turn left into school gate. Alternatively, continue to the end of Handel Street and turn right into Berg Street. Access parking just past Skool Street. (230m from start/finish).

# Danie Gerber Sport Field, Despatch High School, Skool street, Despatch

Organized in accordance with the rules of ASA and EPA 21.1km is an EPA Prestige and Participation League Event 10km is an EPA 1 Point Participation League Event