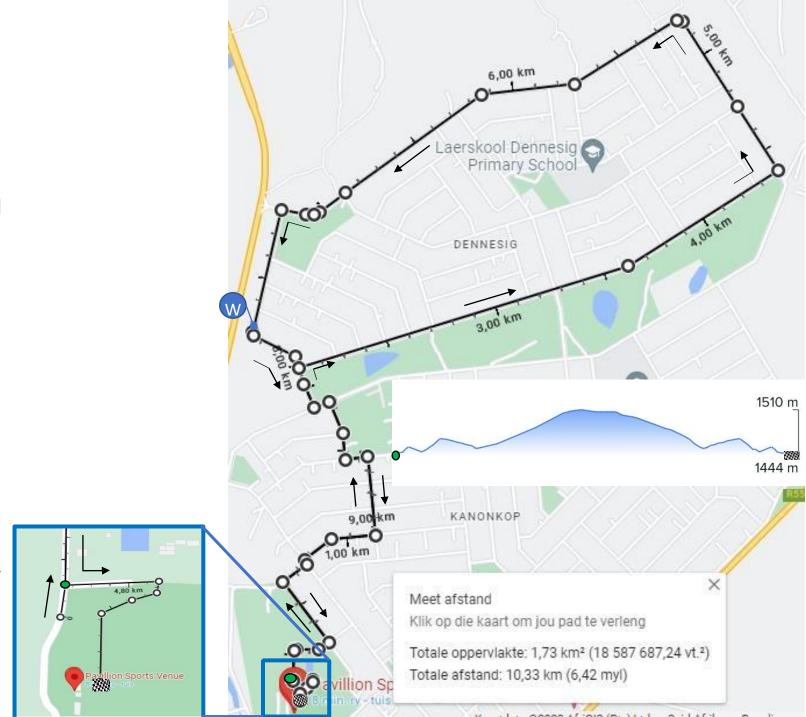

## Midack AC 10 km Night Race – 15 Jan 2025

Start at the Northern entrance of Kees Taljaard Stadium, in

Bokmakierie street

Head north up Bokmakierie street, past the public pool Turn LEFT into Impala str and turn RIGHT into Asalia street Cross Protea str into Mimosa str.

Turn LEFT into Korhaan str towards Karee str Turn LEFT into Karee str and RIGHT into Pelican street.

Turn LEFT into Sipres street and RIGHT into Piet Grobler ave. Turn RIGHT into Helen Joseph street, past the water point, all the way up Helen Joseph street.

Turn LEFT into Sipres road. Follow the roadway, down Harry Gwala str.

- Turn LEFT into Verkenner street and follow roadway down
- Verkenner and Piet Grobler street
- Turn LEFT into Sipres road
- Turn RIGHT into Pelican str, LEFT in Karee str and RIGHT in to Korhaan str.
- Turn RIGHT into Mimosa str, Cross Protea str into Asalia str, Turn
- LEFT into Impala str then turn RIGHT into Bokmakierie, Turn LEFT at
- wrestling club entrance
- Turn RIGHT into stadium towards the finish line