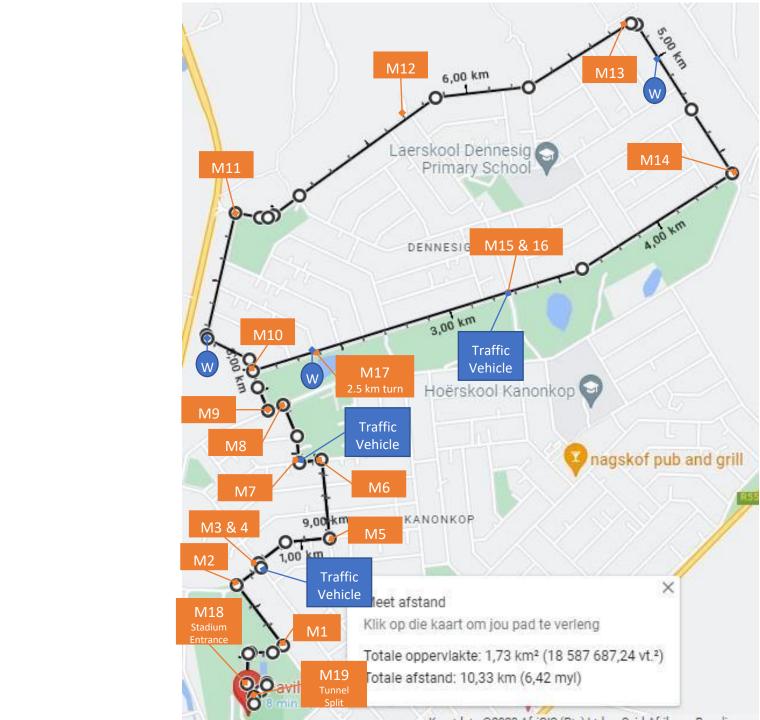

## Midack AC 10 km Night Race – 15 Jan 2025

Start at the Northern entrance of Kees Taljaard Stadium, in

Bokmakierie street

Head north up Bokmakierie street, past the public pool Turn LEFT into Impala str and turn RIGHT into Asalia street Cross Protea str into Mimosa str.

Turn LEFT into Korhaan str towards Karee str Turn LEFT into Karee str and RIGHT into Pelican street.

Turn LEFT into Sipres street and RIGHT into Piet Grobler ave. Turn RIGHT into Helen Joseph street, past the water point, all the way up Helen Joseph street.

Turn LEFT into Sipres road. Follow the roadway, down Harry Gwala str.

- Turn LEFT into Verkenner street and follow roadway down
- Verkenner and Piet Grobler street
- Turn LEFT into Sipres road
- Turn RIGHT into Pelican str, LEFT in Karee str and RIGHT in to Korhaan str.
- Turn RIGHT into Mimosa str, Cross Protea str into Asalia str, Turn
- LEFT into Impala str then turn RIGHT into Bokmakierie, Turn LEFT at
- wrestling club entrance
- Turn RIGHT into stadium towards the finish line