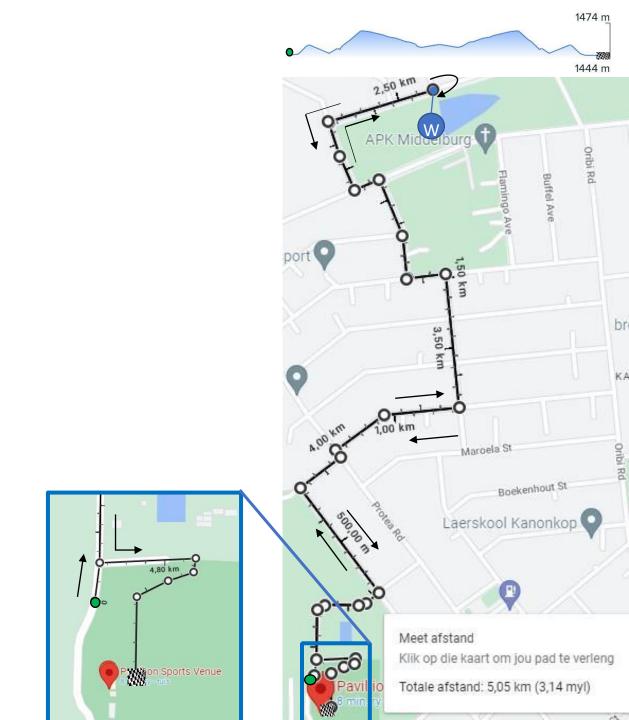

### Midack AC 4.9 km Night FunRun

#### - 15 Jan 2025

Start at the Northern entrance of Kees Taljaard Stadium, in Bokmakierie street

Head north up Bokmakierie street, past the public pool Turn LEFT into Impala str and turn RIGHT into Asalia street Cross Protea str into Mimosa str.

Turn LEFT into Korhaan str towards Karee str

Turn LEFT into Karee str and RIGHT into Pelican street. Turn LEFT into Sipres street and immediately RIGHT into Piet Grobler ave.

Turn RIGHT into Helen Joseph street to the water point.

Turn Around at the waterpoint (follow same route back)

Turn RIGHT into Piet Grobler Avenue

Turn LEFT into Sipres road

Turn RIGHT into Pelican str, LEFT in Karee str and RIGHT in to Korhaan str.

Turn RIGHT into Mimosa str, Cross Protea str into Asalia str Turn LEFT into Impala str then turn RIGHT into Bokmakierie Turn LEFT at wrestling club entrance

Turn RIGHT into stadium towards the finish line