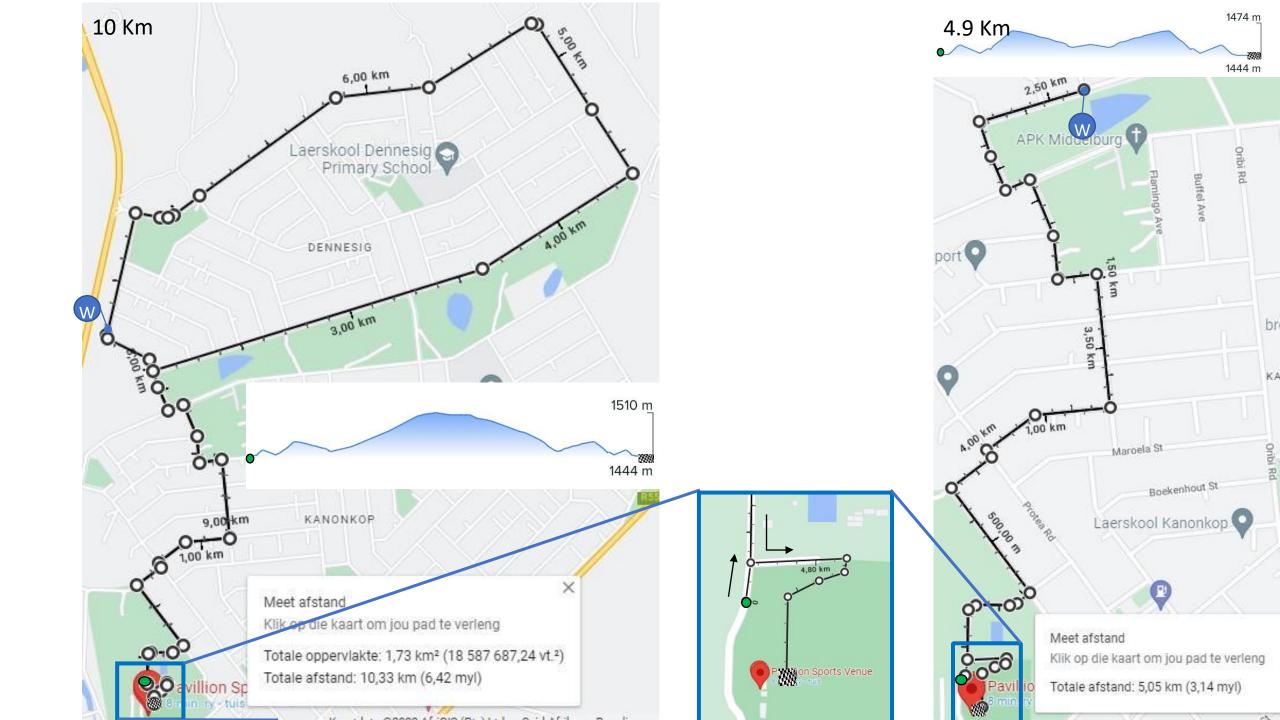

### Midack AC 4.9 km Night FunRun

#### - 15 Jan 2025

Start at the Northern entrance of Kees Taljaard Stadium, in Bokmakierie street

Head north up Bokmakierie street, past the public pool Turn LEFT into Impala str and turn RIGHT into Asalia street Cross Protea str into Mimosa str.

Turn LEFT into Korhaan str towards Karee str

Turn LEFT into Karee str and RIGHT into Pelican street. Turn LEFT into Sipres street and immediately RIGHT into Piet Grobler ave.

Turn RIGHT into Helen Joseph street to the water point.

Turn Around at the waterpoint (follow same route back)

Turn RIGHT into Piet Grobler Avenue

Turn LEFT into Sipres road

Turn RIGHT into Pelican str, LEFT in Karee str and RIGHT in to Korhaan str.

Turn RIGHT into Mimosa str, Cross Protea str into Asalia str Turn LEFT into Impala str then turn RIGHT into Bokmakierie Turn LEFT at wrestling club entrance

Turn RIGHT into stadium towards the finish line

## Midack AC 10 km Night Race – 15 Jan 2025

Start at the Northern entrance of Kees Taljaard Stadium, in

Bokmakierie street

Head north up Bokmakierie street, past the public pool Turn LEFT into Impala str and turn RIGHT into Asalia street Cross Protea str into Mimosa str.

Turn LEFT into Korhaan str towards Karee str Turn LEFT into Karee str and RIGHT into Pelican street.

Turn LEFT into Sipres street and RIGHT into Piet Grobler ave. Turn RIGHT into Helen Joseph street, past the water point, all the way up Helen Joseph street.

Turn LEFT into Sipres road. Follow the roadway, down Harry Gwala str.

- Turn LEFT into Verkenner street and follow roadway down
- Verkenner and Piet Grobler street
- Turn LEFT into Sipres road
- Turn RIGHT into Pelican str, LEFT in Karee str and RIGHT in to Korhaan str.
- Turn RIGHT into Mimosa str, Cross Protea str into Asalia str, Turn
- LEFT into Impala str then turn RIGHT into Bokmakierie, Turn LEFT at
- wrestling club entrance
- Turn RIGHT into stadium towards the finish line