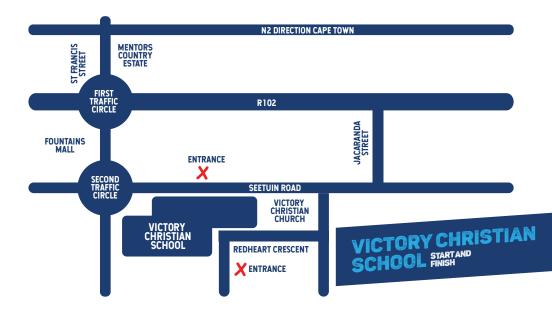

ENTERED:

## PRIZES

| CATEGORY           | 1ST    | 2 ND   | 3 RD         |
|--------------------|--------|--------|--------------|
| OPEN               | R2 500 | R1 500 | R1 000       |
| JUNIOR (AGE 15-19) | R700   | R400   | R300         |
| 40-49              | R600   | R300   | FIRST CHOICE |
|                    |        |        | HAMPER       |
| 50-59              | R600   | R300   | FIRST CHOICE |
|                    |        |        | HAMPER       |
| 60-69              | R600   | R300   | FIRST CHOICE |
|                    |        |        | HAMPER       |
| 70+                | R600   | R300   | FIRST CHOICE |
|                    |        |        | HAMPER       |

FIRST THREE MALE AND FEMALE PARTICIPANTS

FIRST CHOICE HAMPER

FIRST CHOICE HAMPER

FIRST CHOICE HAMPER