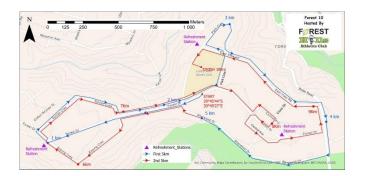

# **FOREST HILLS SPORTS CLUB ADDRESS:**

42 Forest Drive, Forest Hills GPS: -29.7607371,30.8222216,17