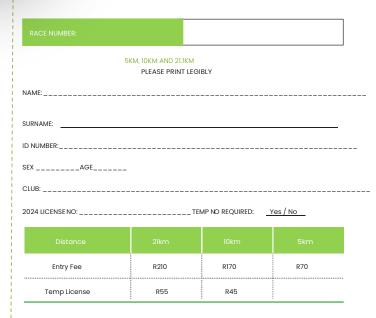

| Distance | Manual & Online Entry<br>Fee | Temp<br>License |  |
|----------|------------------------------|-----------------|--|
| 21.1km   | R210                         | R 5 5           |  |
| 10km     | R170                         | R 4 5           |  |
| 5km      | R70                          |                 |  |