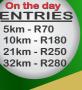

## **Early Bird Online Fees: Register now at**

https://racepass.com/za/races/cradle-of-humankind-road-race Click Here

ONLINE CLOSING DATE - 24:00 - 16 April 2024

32 & 21.1 & 10 & 5km

21.1 & 32km **Start : 6:30** 

## **Grand Masters:**

10km - R100

21.1 km - R170

32km - R200

## Temp Licences:

10km - R60

21.1km - R70

32km - R80

| >   | Men/Women |             | 32km                  | 21.1km               | 10km                 |            |
|-----|-----------|-------------|-----------------------|----------------------|----------------------|------------|
| É   | Open      | 1<br>2<br>3 | R1000<br>R600<br>R400 | R800<br>R500<br>R350 | R600<br>R400<br>R300 | Gold Medal |
| 2   | Junior    |             | N/A                   | R400                 | R300                 | Gold Medal |
| 2   | 40-49     |             | R500<br>R250          | R500<br>R250         | R400<br>R200         | Gold Medal |
| RZE | 50-59     | 1 2         | R400<br>R200          | R400<br>R200         | R300<br>R150         | Gold Medal |
| 立   | 60+       |             | R400                  | R400                 | R200                 | Gold Medal |