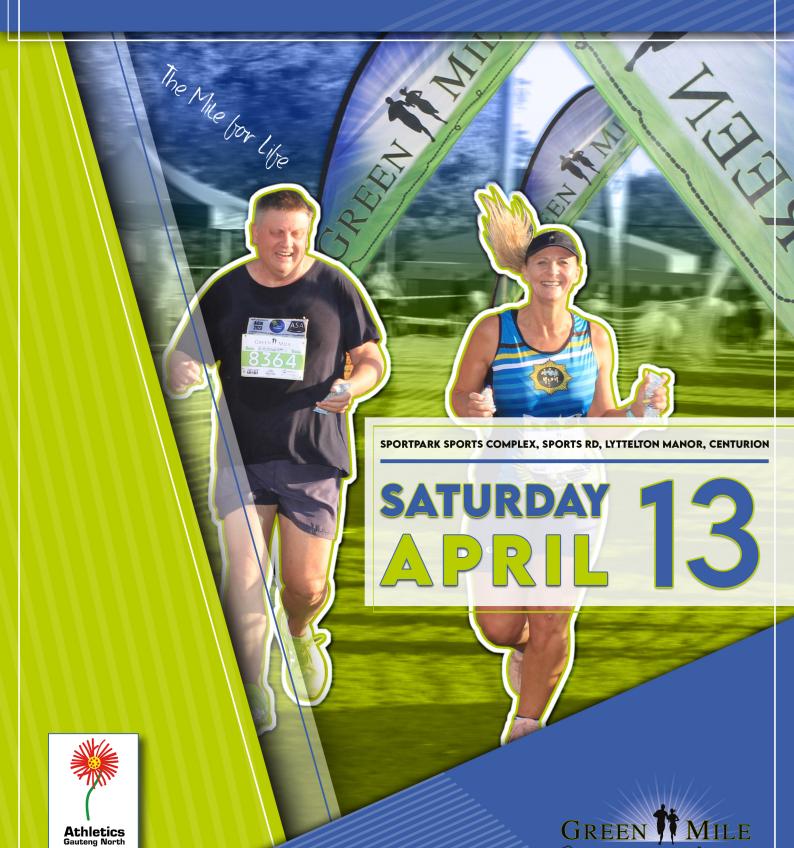

### THE GREEN MUE ROAD RACE - 2024

# THE GREEN MUE ROAD RACE 2024

PRE-ENTRY R200 / LATE ENTRY R220

1 6 MILE RUN (25.76KM)

START TIME - 6:00

PRE-ENTRY R130 / LATE ENTRY R150

MILE RUN (12.88KM)

START TIME - 6:00

PRE-ENTRY R60 / LATE ENTRY R60

**4** 

MILE RUN (6.44KM)

START TIME - 6:15

**CUT-OFFS: 10:00** 

PRIZE GIVING:

16 MILE - 9:30, 8 MILE - 9:00

TEMPORARY LICENSE: R60

ONLINE ENTRIES: WWW.ENTRYNINJA.COM