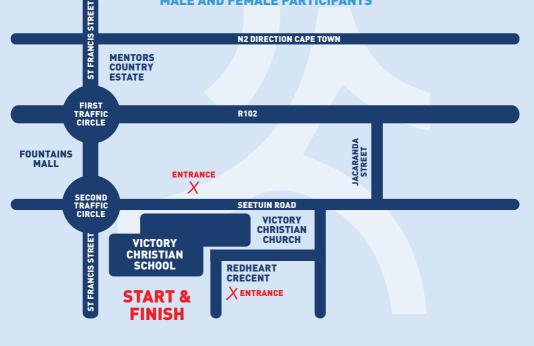

# **RULES**

- 1. RACE HELD UNDER RULES OF ATHLETICS SA (ASA) AND EASTERN PROVINCE ATHLETICS (EPA).
- 2. ATHLETES INDEMNIFY THE NATIONAL, PROVINCIAL AND REGIONAL BODIES, SPONSORS AND THE ORGANISERS OF ALL AND ANY ACTIONS OF WHATEVER NATURE.
- 3. RACE WILL START AT 06H30 (15KM), 06H40 (5KM), 08H45 (MILKI MOO DASH).
- 4. THE RACE COMMITTEE RESERVES TO ACCEPT/REJECT ANY ENTRY.
- 5. MINIMUM AGE ON RACE DAY IS 15 YEARS OLD.
- 6. AGE CATEGORY TAGS TO BE WORN ON FRONT AND BACK OF T-SHIRT, VEST TO QUALIFY FOR AGE CATEGORY PRIZES.
- 7. OFFICIAL CUT-OFF TIMES: 15KM: 2.5 HOURS; 5KM: 90 MINUTES.
- 8. WALKERS ID TO BE DISPLAYED.
- 9. MINIMUM AGE ON RACE DAY IS 15 YEARS OLD.
- 10. GOLD MEDALS AWARDED TO THE FIRST MALE AND FEMALE, SILVER TO BE AWARDED TO THE SECOND MALE AND FEMALE AND BRONZE MEDALS TO ALL FINISHERS WITHIN THE CUT-OFF TIME.
- 11. OFFICIAL CUT-OFF TIMES: 15KM: 2.5 HOURS; 5KM: 90 MINUTES.
- 12. WATER POINTS AT EVERY 3KM NO PRIVATE SECONDING ALLOWED.
- 13. ALL TRAFFIC OFFICERS AND MARSHALS MUST BE OBEYED.
- 14. THE WEARING OF EARPHONES IS PROHIBITED AND WILL LEAD TO DISQUALIFICATION.
- 15. ALL PAVEMENTS ARE OUT OF BOUNDS.
- 16. PRE-ENTRIES TAKEN IN AT OUR MILK & BREAD SHOPS IN PE, ST FRANCIS, HUMANSDORP AND JEFFREYS BAY.
- 17. CLOSING DATE FOR PRE-ENTRIES IS FRIDAY, 30 DECEMBER 2023.
- 18. ENTER ONLINE AT WWW.ENTRYTIME.COM A 14% ADMIN FEE WILL BE CHARGED BY ENTRY TIME.
- 19. RACE NUMBER, GOODIE BAG COLLECTIONS AND LATE ENTRIES MAY BE DONE AT VICTORY CHRISTIAN SCHOOL ON FRIDAY, 5 JANUARY 2024 BETWEEN 17H00-19H00 AND ON RACE DAY BETWEEN 05H15 AND 06H15.
- 20. PRIZE GIVING: 09H30.
- 21. LUCKY DRAW PRIZES: WINNERS TO BE PRESENT AT DRAW.
- 22. TOILET FACILITIES AVAILABLE
- 23. RACE VENUE IS AN ALCOHOL-FREE ZONE.
- 24. A TOG BAG STORAGE FACILITY WILL BE AVAILABLE.
- 25. FULL RESULTS WILL BE AVAILABLE ON WWW.EPATHLETICS.CO.ZA AND PHOTOS ON FACEBOOK: @WOODLANDSDAIRYSA.