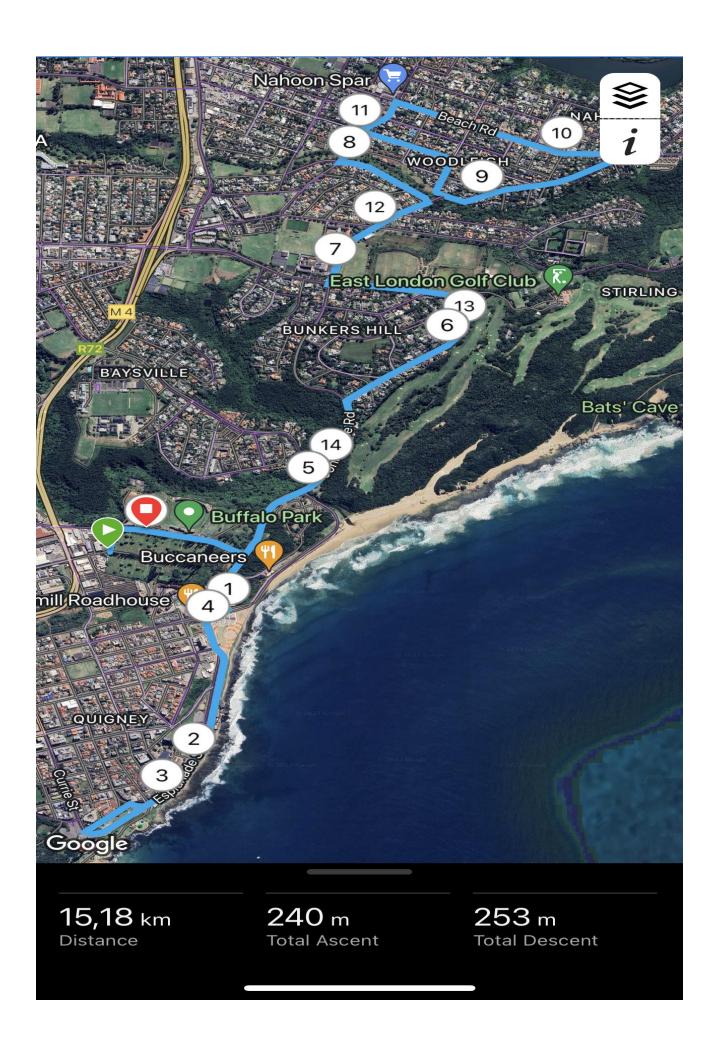

- Start: Buffs Club
- Buffalo Park Dr to John Bailie Rd turn left
- John Bailie Rd to traffic circle in Moore St- turn left
- Court Cres to join Esplanade St
- Turn left to Upper Esplanade St-turn left to Esplanade st again
- Back to John Bailie Rd –turn right at Turnberry Ave
- Right onto Galway Rd- Left onto Roslin Rd
- Roslin Rd until Drake Rd-turn right
- Drake Rd-turn right to Kennington Rd
- Turn Right again into Mackenzie St- join Galway rd
- Galway rd turn left onto Beach rd
- · Beach road turn left on Drake Rd
- Drake rd until Roslin road

- Roslin road to Galway road.
- Right at Galway road and follow the route back to Buffs Club.
- Finish on Buffs fields.