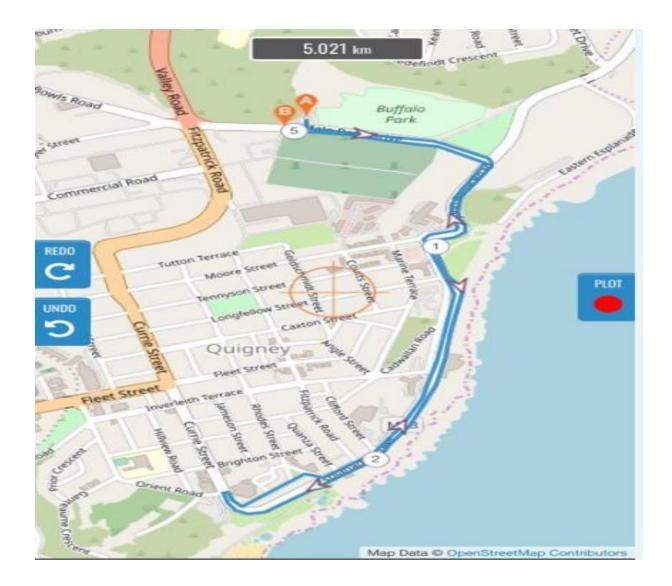

- Start: Buffs Club
- Buffalo Park Dr to John Bailie Rd turn left
- John Bailie Rd to traffic circle in Moore St- turn left
- Court Cres to join Esplanade St
- Turn left to Upper Esplanade St-turn left to Esplanade st again
- Back to John Bailie Rd –turn right at Turnberry Ave
- Right onto Galway Rd- Left onto Roslin Rd
- Roslin Rd until Drake Rd-turn right
- Drake Rd-turn right to Kennington Rd
- Turn Right again into Mackenzie St- join Galway rd
- Galway rd turn left onto Beach rd
- · Beach road turn left on Drake Rd
- Drake rd until Roslin road

- Roslin road to Galway road.
- Right at Galway road and follow the route back to Buffs Club.
- Finish on Buffs fields.