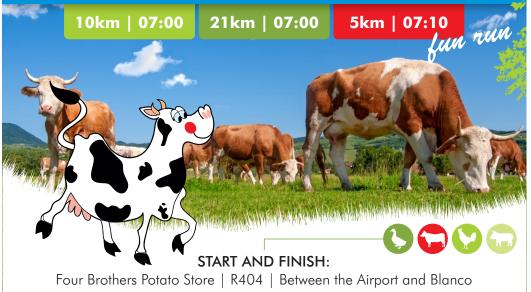

#### GENERAL

1] Start and finish: Four Brothers Potato Store (R404 – between airport and Blanco). 2] Drinking stations shall be provided at every 3km intervals or more frequently if weather conditions warrant such provision. Powerade shall be available at the finish. 3] Distance markers will be placed at every kilometer. 4] The cut-off time for the 10km is 2 hours and for the 21.1km 3hours 30 minutes. 5] First aid is available at the start and the finish. 6] Ablution facilities will be available at Four Brothers Potato Store. 7] ASWD Licensed athlete take note: Forget your chip – you will have to pay R20 to loan one for the race. Lost your chip – you will have to pay R75 for a replacement chip.