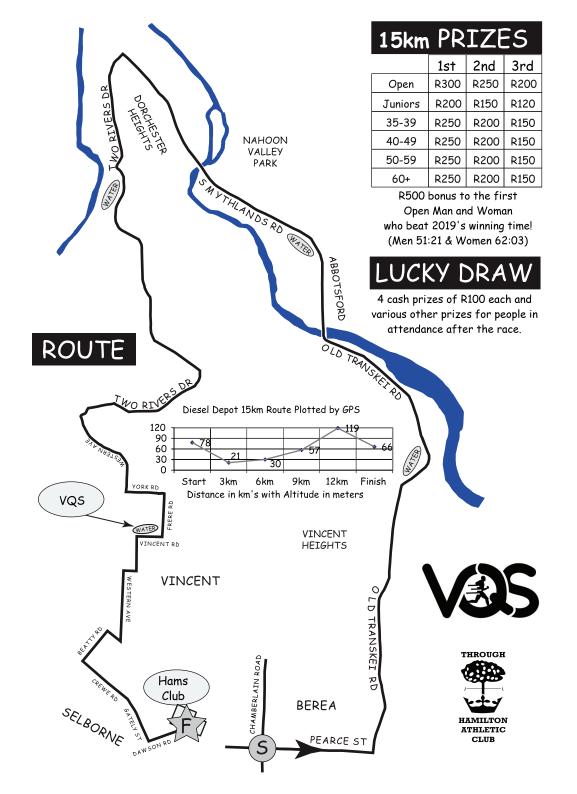

### **GENERAL INFORMATION**

The date of the race is Saturday, 6th May 2023. The start is at 6 am.

There is no cut-off time.

The race starts in Chamberlain Road, near the intersection with Pearce Street, and finishes at the Hamilton Club.

The course will be marked every kilometre and there are water tables every 3 kilometres on the course.

Prize-giving will take place, at the finish, as close to 9.30 am as possible.

All finishers will be eligible for lucky draw prizes, provided they are present at the prize-giving.