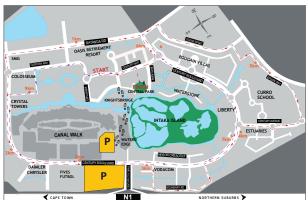

### SATURDAY | 02 MARCH 2019 | CENTRAL PARK, CENTURY CITY

10KM EXPRESS | 7:00AM

**5KM FUN RUN | 7:15AM** 

SNR LICENSED: R75 | SNR UNLICENSED: R115 | SNR: R55 | JNR: R40 | NO LICENSE REQUIRED

ENTRY FEE INCLUDES COMPULSORY TIMING CHIP