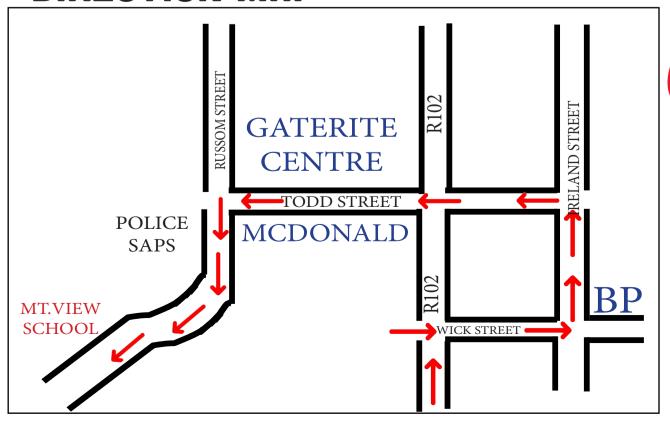

ains visible above the competition/race number. The license numerals may be covered. Athletes who fail to adhere to this rules may be disqualified.
- \*TEMPORARY LICENSES:temporary licensed athletes are not covered by a national insurance policy.Refer to ASA Rule 25.6.15.
- \*Unregistered athletes running with temporary licenses must run in neutral colours and adhere to WA and ASA advertising rules.
- \*Holders of temporary licenses will be eligible for individual prizes and may claim age category prizes in keeping with WA and ASA Rule 25.6.13.
- \*junior athletes,19 years or younger on 31 December in the year of the competition, must wear a "J" on the upper front and back of vest/crop top in order to be eligible for prizes amd must provide proof of age on race day.

## **DIRECTION MAP**