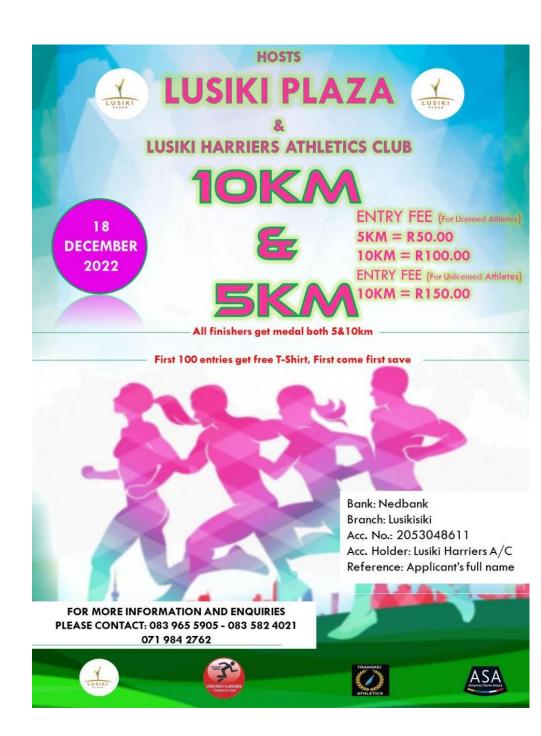

The race will start at Palmerton bus stop (10km) & Tshandatshe bus stop (5km) all finish at Lusiki Plaza (Lusikisiki).

Starting Times: 10km will start at 7H00am, 5km will start at 7H30am.

Official cut off times: 10km cut off time 09H30, 5km cut off time 09H30