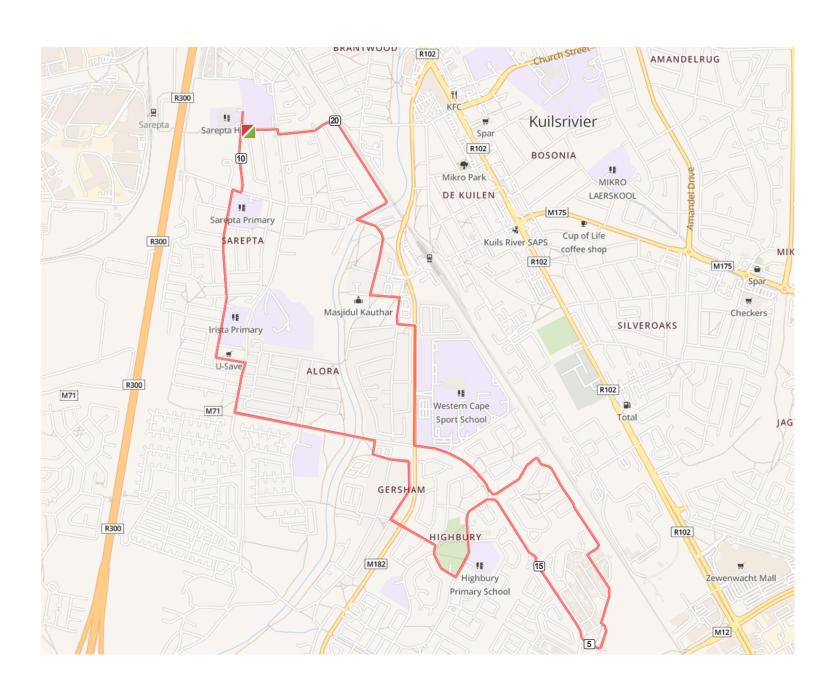

## Bottelary AC 21km Route Description.

Start at Sarepta Secondary School (Weber Street)

Runners Running on the left side of the road at all time.

- 1.Start in Weber Street and continue into Sarepta street (06:05)
- 2.Turn Left into Howick Street
- 3. Continuing straight the road becomes Railway road and then changes to Riverton Street
- 4. Turn Left into Rietvlei road
- 5. Continuing straight the road becomes Thyser road
- 6. Turn Left into Laurence Dale Road
- 7. Turn Right into Old Nooiensfontein Road
- 8. Turn Left into Colstan Road
- 9. Turn Right into New Nooiensfontein Road, Continue straight until the robots.
- 10. Turn Left into Belhar main Road
- 11. At Circle take the 1st exit to the left into Highbury road
- 12. Turn Right into Arendse Street, continuing straight the road becomes Emerald Crescent
- 13. Turn Left into Amethyst Road
- 14. Turn Left at the next 2 way towards the circle
- 15. Continue straight pass the 2<sup>nd</sup> circle towards 3<sup>rd</sup> circle at cnr Belhar main road and Highburg road
- 16. At the Circle take the 1<sup>st</sup> exit to the left into Highburg road and go straight
- 17. Turn right into Excelsior street
- 18. Turn Left into Maisel Street and go Over the 4-way stop
- 19. Take 1st right into Frost Drive continue straight until Belhar main Road
- 20. Turn Left into Belhar main road and Go straight
- 21. Turn right at Reuter street
- 22. Turn Left into Mimosa
- 23. Turn Right into Iris Street continue straight until Mission Road
- 24. Turn Right into Mission Road
- 25. Turn Left into Von Braun street
- 26. Turn Left into Weber road and repeat route.

On final lap coming from Von Braun street go straight into Sarepta High School to finish.