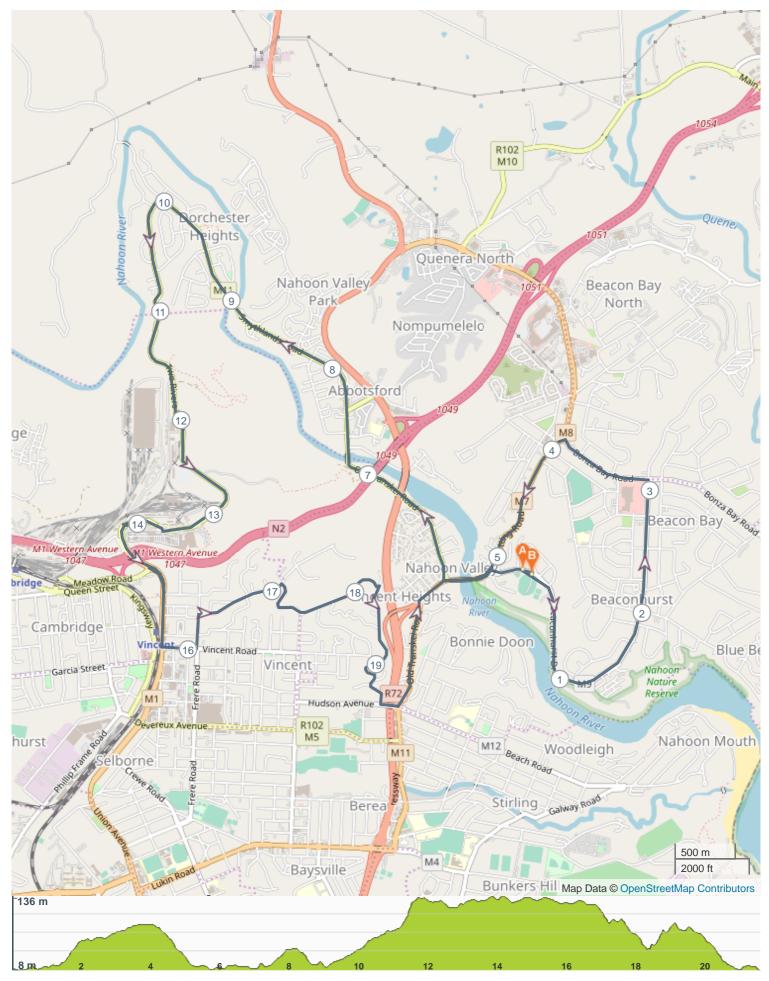

#### ROUTE INFORMATION

| ROUTE LENGTH | 21.602 km                                       |
|--------------|-------------------------------------------------|
| ASCENT       | 389 m                                           |
| DESCENT      | 392 m                                           |
| HILLS        | <b>↑</b> 47.9%   <b>↓</b> 43.3%   <b>→</b> 8.8% |
| TERRAIN      | Mixed 🕰                                         |
| START        | LAT: -32.973136, LNG: 27.930656                 |

### **ROUTE DIRECTIONS**

| No | Km     | Turn        | Directions                                           |
|----|--------|-------------|------------------------------------------------------|
| 1  | 3.860  | ÷           | Turn left onto Batting Road, M7                      |
| 2  | 5.285  | Ľ           | Turn sharp right onto Batting Road, M7               |
| 3  | 5.427  | ≁           | Make a U-turn onto Batting Road, M7                  |
| 4  | 5.840  | Ľ           | Turn sharp right onto R102, M11                      |
| 5  | 5.921  | R           | Turn slight left onto Old Transkei Road, R102, M11   |
| 6  | 10.032 | ÷           | Turn left onto Two Rivers Drive, M1                  |
| 7  | 13.419 | 7           | At roundabout, take exit 1 onto Two Rivers Drive     |
| 8  | 13.643 | <b>^</b>    | At roundabout, take exit 2 onto Two Rivers Drive, M1 |
| 9  | 13.786 | ≁           | Make a U-turn onto Two Rivers Drive, M1              |
| 10 | 13.921 | ≁           | At roundabout, take exit 4 onto Two Rivers Drive, M1 |
| 11 | 14.813 | ≁           | Make a U-turn onto Western Avenue, M1                |
| 12 | 15.081 | ≁           | Make a U-turn onto Western Avenue, M1                |
| 13 | 15.798 | ÷           | Turn left onto Vincent Road                          |
| 14 | 16.085 | ÷           | Turn left onto Frere Road                            |
| 15 | 16.372 | <b>&gt;</b> | Turn right onto Vincent Gardens Road                 |
| 16 | 17.104 | <b>→</b>    | Turn right onto Bauhinia Drive                       |
| 17 | 18.249 | ÷           | Turn left onto Linaria Drive                         |
| 18 | 18.272 | Ľ           | Turn sharp right                                     |
| 19 | 18.309 | R           | Turn slight left onto Linaria Drive                  |
| 20 | 18.978 | R           | Keep left onto Linaria Drive                         |
| 21 | 19.499 | ÷           | Turn left onto Hudson Avenue                         |
| 22 | 19.640 | ÷           | Turn left onto Old Transkei Road, R102, M11          |
| 23 | 20.529 | <b>&gt;</b> | Turn right onto Old Transkei Road, R102, M11         |
| 24 | 21.188 | <b>&gt;</b> | Turn right onto Beaconhurst Drive, M9                |
| 25 | 21.411 | Ľ           | Turn sharp right                                     |
| 26 | 21.416 | →           | Turn right onto Beaconhurst Drive, M9                |
| 27 | 21.576 | K           | Turn sharp left                                      |
| 28 | 21.602 |             | FINISH                                               |