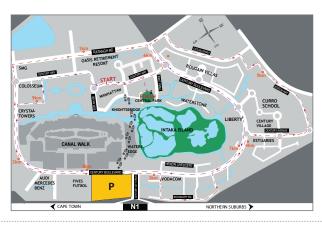

### SATURDAY | 5 MARCH 2022 | CENTRAL PARK, CENTURY CITY

**10KM EXPRESS | 7:00AM** 

SNR LICENSED: R140 | SNR UNLICENSED: R180

JNR LICENSED: R75 | JNR UNLICENSED: R95

**5KM FUN RUN | 7:30AM** 

SNR | JNR: R90